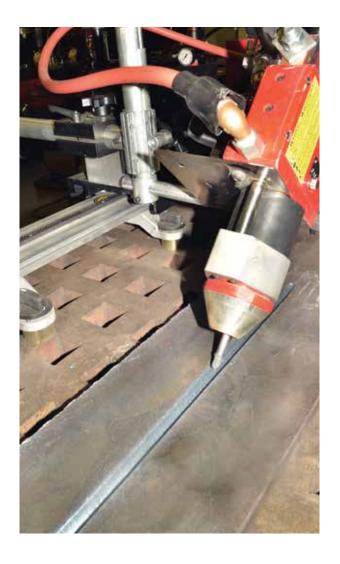

### **Technical Data**

**Dimensions - when** 19.8"L x 17-29.15"W x 15"H *integrated w/N7500):* (502.92 x 431.8-740.4 x 381 mm)

Load Capacity: Vertical - 60 lbs (27 kg)

Horizontal - 100 lbs (46 kg)

**Speed Range:** 2-120 in/min (51-3048 mm/min)

### **Dimensions**