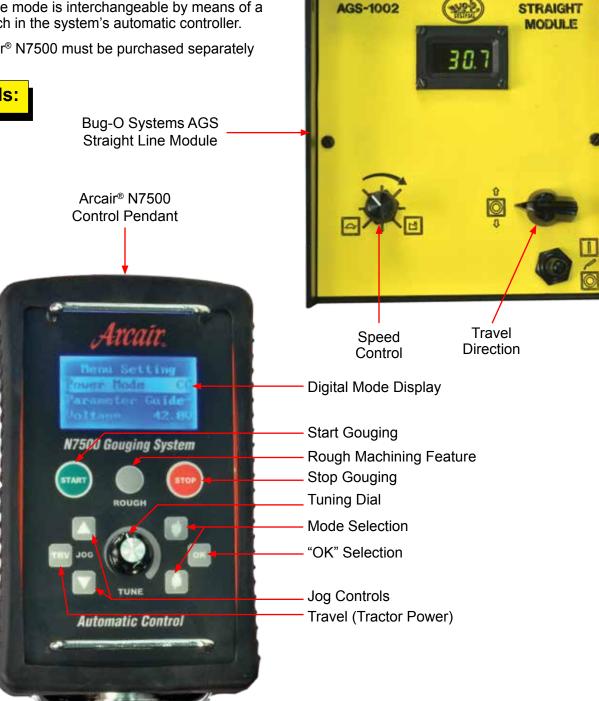

## ARC GOUGING SYSTEM

Bug-O Systems Automatic Gouging System is designed to be integrated with the Arcair® N7500, which features a high resolution voltage control, automatic feed head and our Modular Drive System travel carriage. This combination regulates an accurate gouging depth and produces a smooth finish. The Automatic Gouging System is suited for long seams and out-of-position work. The gouging head has been redesigned for tool-less adjustments to accept jointed gouging electrodes from 5/16" (8 mm) to 3/4" (19 mm) up to 1600 amps with just the turn of a knob.

Either Constant Voltage (CV) or Constant Current (CC) power sources can be used with the Automatic Gouging System. The mode is interchangeable by means of a toggle switch in the system's automatic controller.

**Note:** Arcair<sup>®</sup> N7500 must be purchased separately