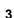

## ARC GOUGING SYSTEM

Bug-O Systems Automatic Gouging System is designed to be integrated with the Arcair® N7500, which features a high resolution voltage control, automatic feed head and our Modular Drive System travel carriage. This combination regulates an accurate gouging depth and produces a smooth finish. The Automatic Gouging System is suited for long seams and out-of-position work. The gouging head has been redesigned for tool-less adjustments to accept jointed gouging electrodes from 5/16" (8 mm) to 3/4" (19 mm) up to 1600 amps with just the turn of a knob.

Either Constant Voltage (CV) or Constant Current (CC) power sources can be used with the Automatic Gouging System. The mode is interchangeable by means of a toggle switch in the system's automatic controller.