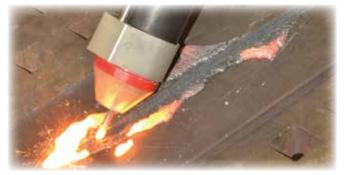

## ARC GOUGING SYSTEM

Bug-O Systems Automatic Gouging System is designed to be integrated with the Arcair® N7500, which features a high resolution voltage control, automatic feed head and our Modular Drive System travel carriage. This combination regulates an accurate gouging depth and produces a smooth finish. The Automatic Gouging System is suited for long seams and out-of-position work. The gouging head has been redesigned for tool-less adjustments to accept jointed gouging electrodes from 5/16" (8 mm) to 3/4" (19 mm) up to 1600 amps with just the turn of a knob.

Kit remains the same with the exception of the following changes:

\*AGS-4152 Hi-Flex Gouging Bug-O Drive 240VAC

<sup>+</sup>MPD-1002 Master Drive Unit 240VAC

The smooth control of automated gouging provides an optimal work surface for any application.