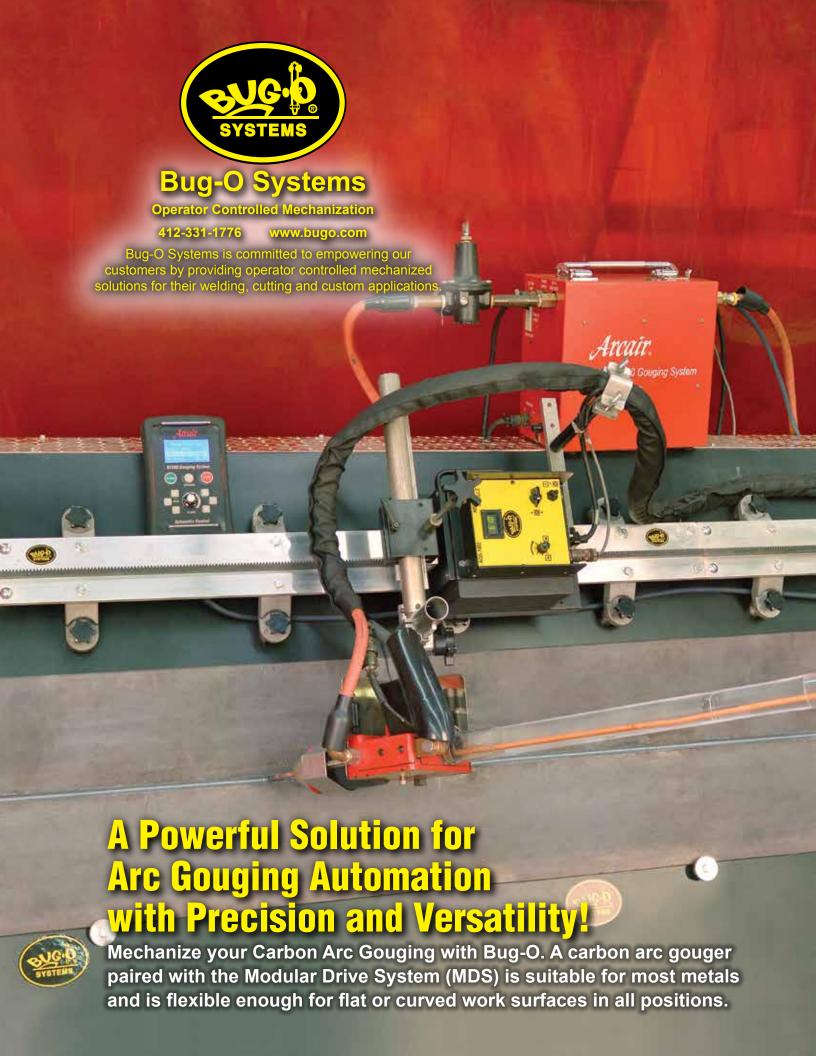

## ARC GOUGING SYSTEM

Bug-O Systems Automatic Gouging System is designed to be integrated with the Arcair® N7500, which features a high resolution voltage control, automatic feed head and our Modular Drive System travel carriage. This combination regulates an accurate gouging depth and produces a smooth finish. The Automatic Gouging System is suited for long seams and out-of-position work. The gouging head has been redesigned for tool-less adjustments to accept jointed gouging electrodes from 5/16" (8 mm) to 3/4" (19 mm) up to 1600 amps with just the turn of a knob.

Either Constant Voltage (CV) or Constant Current (CC) power sources can be used with the Automatic Gouging System. The mode is interchangeable by means of a toggle switch in the system's automatic controller.

**Note:** Arcair<sup>®</sup> N7500 must be purchased separately