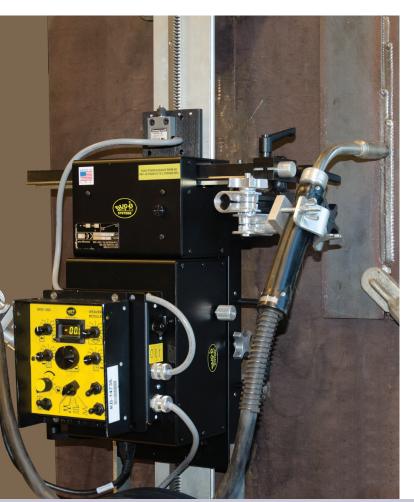

## **HIGH CAPACITY MDS**

## **Heavy Duty Version of Bug-0's Modular Drive System**

Bug-O now offers a Modular Drive System with more than double the standard carrying capacity. The High Capacity MDS can carry up to 140 lbs. (64 kg) vertically, and is compatible with all standard MDS components. Driven by customer demand, we followed through with research and development to meet our customers' needs for greater carrying capacity, durability, and strength. Now you can utilize the complete MDS family without investing in twice the product. The High Capacity MDS provides the required power to carry the feeder, wire, and cables to mobilize the complete welding system.

## Features:

- Capable of carrying up to 140 lbs. (64 kg.) vertically (rating includes a 100% safety factor)
- Compatible with all standard MDS components
- Larger diameter, 1.125" (28.5 mm) chrome moly pinion
- Allows for all inclusive welding process application (Bug-O tractor, suitcase feeder, wire and all electrical connections)
- One complete traveling welding platform