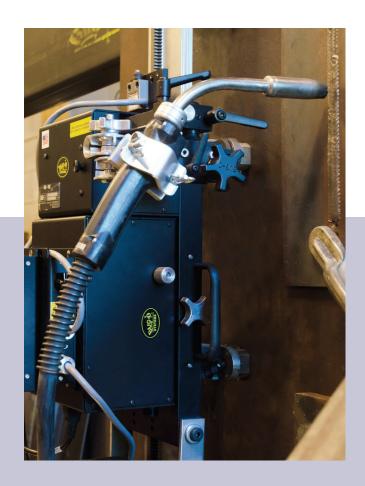

## **HIGH CAPACITY MDS**

## **Heavy Duty Version of Bug-0's Modular Drive System**

Bug-O now offers a Modular Drive System with more than double the standard carrying capacity. The High Capacity MDS can carry up to 140 lbs. (64 kg) vertically, and is compatible with all standard MDS components. Driven by customer demand, we followed through with research and development to meet our customers' needs for greater carrying capacity, durability, and strength. Now you can utilize the complete MDS family without investing in twice the product. The High Capacity MDS provides the required power to carry the feeder, wire, and cables to mobilize the complete welding system.

## Features:

- Capable of carrying up to 140 lbs. (64 kg.) vertically (rating includes a 100% safety factor)
- Compatible with all standard MDS components
- Larger diameter, 1.125" (28.5 mm) chrome moly pinion
- Allows for all inclusive welding process application (Bug-O tractor, suitcase feeder, wire and all electrical connections)
- One complete traveling welding platform